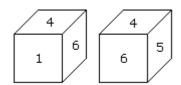

## 108 Days Online Coaching Day (3)~31/12/2020, THURSDAY

**DICES** 

PLEASE ENTER YOUR WHAT'S APP NO( JOINED IN THE SAI EDN OCT PLATFORM) \*

111

Q.1. A dice with six faces is marked with six numbers 1, 2, 3, 4, 5 and 6 respectively.