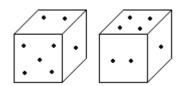

## 108 Days Online Coaching Day (3)~31/12/2020, THURSDAY

**DICES** 

PLEASE ENTER YOUR WHAT'S APP NO( JOINED IN THE SAI EDN OCT PLATFORM) \*

111

Q.1. A dice with six faces is marked with six numbers 1, 2, 3, 4, 5 and 6 respectively.