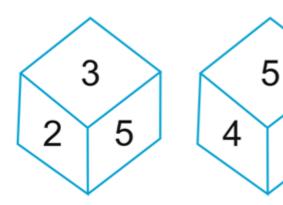

Q .10: Which number is in opposite plane of 6? \*

- 2
- 3
- 5
- ( ) 1

- 4
- 2
- $\bigcirc$  1
- 3

Q 14: Which digit will appear on the face opposite to the face with number 4? \*

- O 5
- O 2
- O 6
- 3

Q 15: How many points will be on the face opposite to in face which contains 2 points? 1 point 5 Q 16: Which number is on the face opposite to 6? \* 1 point