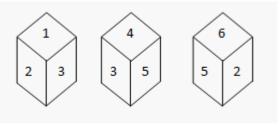

Q.6. Which number is in opposite plane of 3? \*

- O 2
- $\bigcap$  1
- None

- 1
- 4
- $\bigcirc$  6
- **5**

Q .8: Which number is in opposite plane of 2?  $^{\star}$ 

- 1
- **4**
- 6
- O 2

6

- 3
- 6
- $\bigcirc$  4