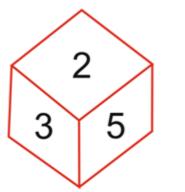

Q.6. Which number is in opposite plane of 3? \*

- O 2
- $\bigcap$  1
- None

- 1
- 4
- $\bigcirc$  6
- **5**

Q .8: Which number is in opposite plane of 2?  $^{\star}$ 

- 1
- **4**
- 6
- O 2

6

- 3
- 6
- $\bigcirc$  4

Q .10: Which number is in opposite plane of 6? \*

- 2
- 3
- 5
- ( ) 1

- 4
- 2
- $\bigcirc$  1
- 3

Q 14: Which digit will appear on the face opposite to the face with number 4? \*

- O 5
- O 2
- O 6
- 3

Q 15: How many points will be on the face opposite to in face which contains 2 points? 1 point 5 Q 16: Which number is on the face opposite to 6? \* 1 point