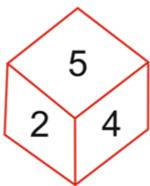

Q .10: Which number is in opposite plane of 6? \*

- 2
- 3
- 5
- ( ) 1

- 4
- 2
- $\bigcirc$  1
- 3

Q 14: Which digit will appear on the face opposite to the face with number 4? \*

- O 5
- O 2
- O 6
- 3

Q 15: How many points will be on the face opposite to in face which contains 2 points? 1 point 5 Q 16: Which number is on the face opposite to 6? \* 1 point