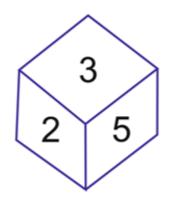

Q.6. Which number is in opposite plane of 3? \*

- O 2
- $\bigcap$  1
- None

- 1
- 4
- $\bigcirc$  6
- **5**

Q .8: Which number is in opposite plane of 2?  $^{\star}$ 

- 1
- **4**
- 6
- O 2

6

- 3
- 6
- $\bigcirc$  4