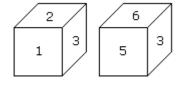

## 108 Days Online Coaching Day (3)~31/12/2020, THURSDAY

**DICES** 

PLEASE ENTER YOUR WHAT'S APP NO( JOINED IN THE SAI EDN OCT PLATFORM) \*

111

Q.1. A dice with six faces is marked with six numbers 1, 2, 3, 4, 5 and 6 respectively.