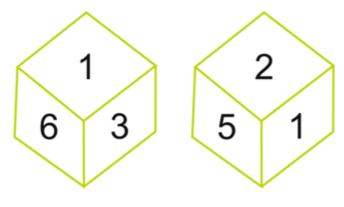

Q .10: Which number is in opposite plane of 6? \*

- 2
- 3
- 5
- ( ) 1

- 4
- 2
- $\bigcirc$  1
- 3

Q 14: Which digit will appear on the face opposite to the face with number 4? \*

- O 5
- O 2
- O 6
- 3

Q 15: How many points will be on the face opposite to in face which contains 2 points? 1 point 5 Q 16: Which number is on the face opposite to 6? \* 1 point