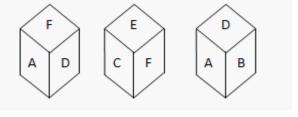

## 108 Days Online Coaching Day (3)~31/12/2020, THURSDAY

**DICES** 

PLEASE ENTER YOUR WHAT'S APP NO( JOINED IN THE SAI EDN OCT PLATFORM) \*

111

Q.1. A dice with six faces is marked with six numbers 1, 2, 3, 4, 5 and 6 respectively.

1 point
This dice is rolled three times and three positions are shown as: Find the number opposite to 1. \*

- 5
- 2
- ( ) 4
- ( ) 6

Q.2. You are given three positions of dice then which face is opposite to the face with  $\,$  1 point alphabet B? \*