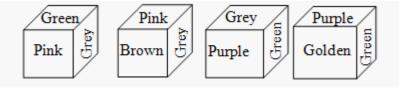

- ( E
- D
- A
- F

1 point

- $\bigcirc$  C
- ( ) F
- E

Q.4. Refer to the following four positions of the dice and find out the color which is opposite the face grey? \*

- Purple
- Golden
- Brown
- Green

- $\bigcap$  1
- 2
- $\bigcirc$  3
- $\bigcirc$  6