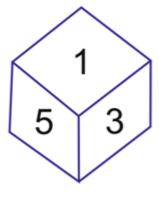

Q.6. Which number is in opposite plane of 3? \*

- O 2
- $\bigcap$  1
- None

- 1
- 4
- $\bigcirc$  6
- **5**

Q .8: Which number is in opposite plane of 2?  $^{\star}$ 

- 1
- **4**
- 6
- O 2

6

- 3
- 6
- $\bigcirc$  4