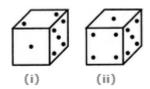

## 108 Days Online Coaching Day (3)~31/12/2020, THURSDAY

**DICES** 

PLEASE ENTER YOUR WHAT'S APP NO( JOINED IN THE SAI EDN OCT PLATFORM) \*

111

Q.1. A dice with six faces is marked with six numbers 1, 2, 3, 4, 5 and 6 respectively.

1 point
This dice is rolled three times and three positions are shown as: Find the number opposite to 1. \*

- 5
- 2
- ( ) 4
- ( ) 6

Q.2. You are given three positions of dice then which face is opposite to the face with  $\,$  1 point alphabet B? \*