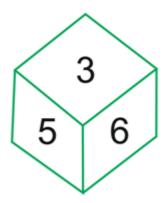

Q.6. Which number is in opposite plane of 3? \*

- O 2
- $\bigcap$  1
- None

- 1
- 4
- $\bigcirc$  6
- **5**

Q .8: Which number is in opposite plane of 2?  $^{\star}$ 

- 1
- **4**
- 6
- O 2

6

- 3
- 6
- $\bigcirc$  4