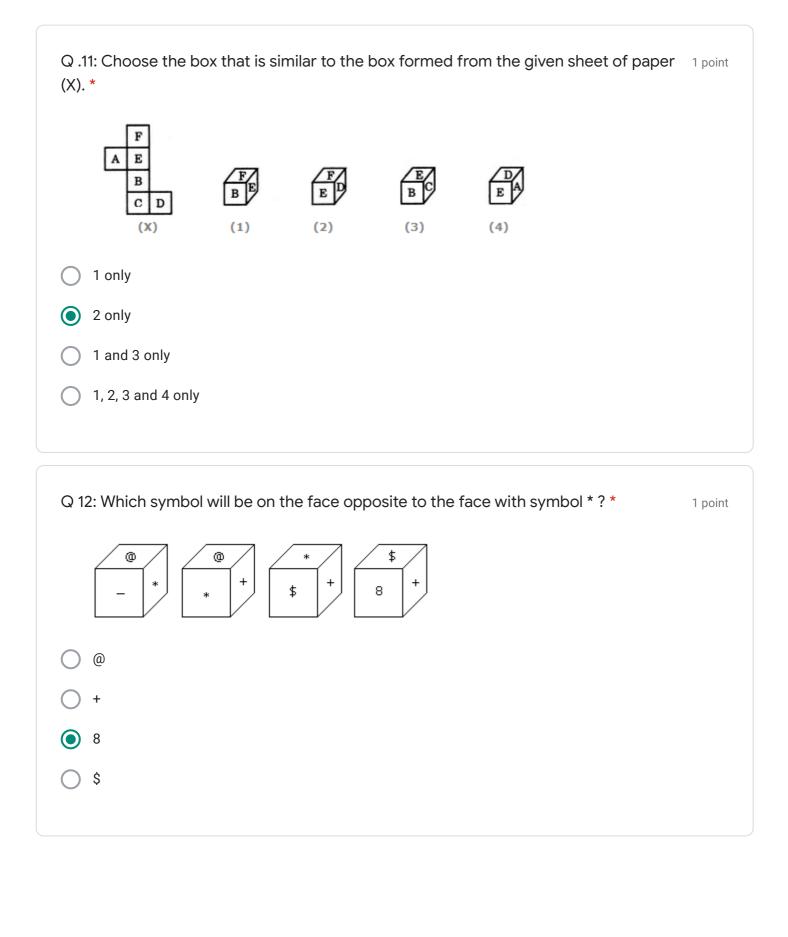

## 108 Days Online Coaching Day (3)~31/12/2020, THURSDAY

**DICES** 

PLEASE ENTER YOUR WHAT'S APP NO( JOINED IN THE SAI EDN OCT PLATFORM) \*

111

Q.1. A dice with six faces is marked with six numbers 1, 2, 3, 4, 5 and 6 respectively.