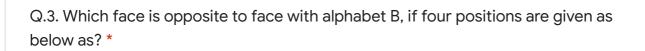

- ( E
- D
- A
- F

1 point

- $\bigcirc$  C
- ( ) F
- E

Q.4. Refer to the following four positions of the dice and find out the color which is opposite the face grey? \*

- Purple
- Golden
- Brown
- Green

- $\bigcap$  1
- 2
- $\bigcirc$  3
- $\bigcirc$  6