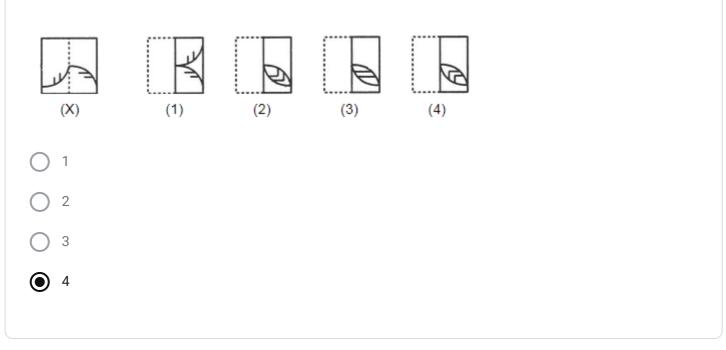

20. Find out from the four alternatives as to how the pattern would appear when the 1 point transparent sheet is folded at the dotted line. \*

This content is neither created nor endorsed by Google.