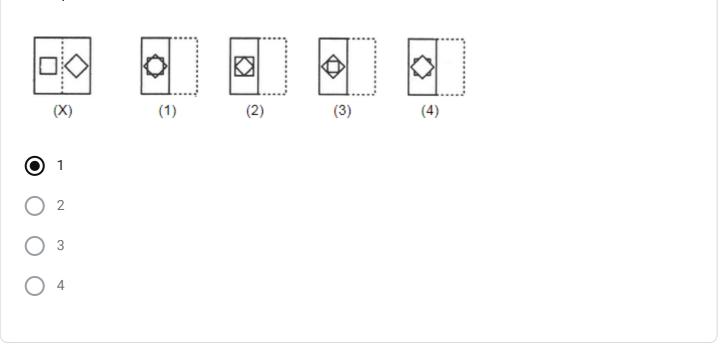

## https://youtu.be/1tM8G6\_NS0g

1. Find out from the four alternatives as to how the pattern would appear when the 1 point transparent sheet is folded at the dotted line. \*

2. Find out from the four alternatives (a), (b), (c), (d), as to how the pattern would 1 point appear when the transparent sheet(X) is folded at the dotted line. \*