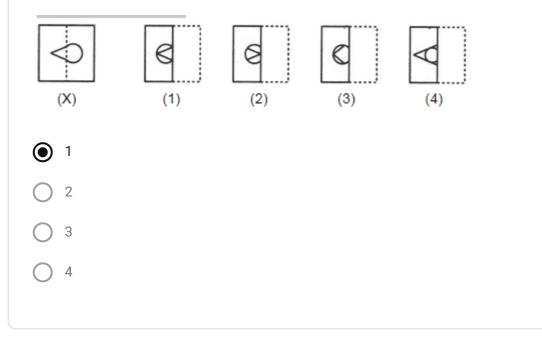

20. Find out from the four alternatives as to how the pattern would appear when the 1 point transparent sheet is folded at the dotted line. \*

This content is neither created nor endorsed by Google.