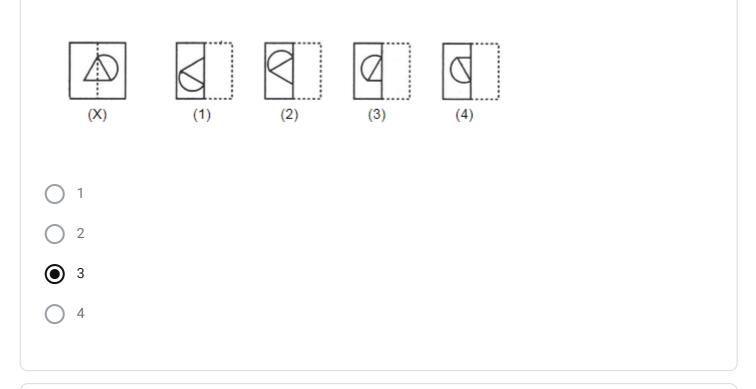

## https://youtu.be/1tM8G6\_NS0g

1. Find out from the four alternatives as to how the pattern would appear when the 1 point transparent sheet is folded at the dotted line. \*

2. Find out from the four alternatives (a), (b), (c), (d), as to how the pattern would 1 point appear when the transparent sheet(X) is folded at the dotted line. \*