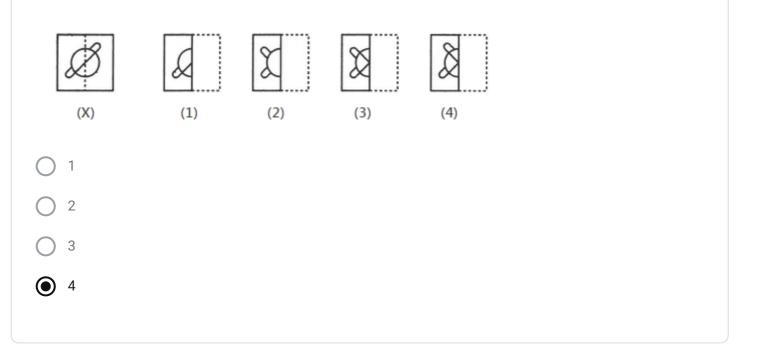

20. Find out from the four alternatives as to how the pattern would appear when the 1 point transparent sheet is folded at the dotted line. \*

This content is neither created nor endorsed by Google.