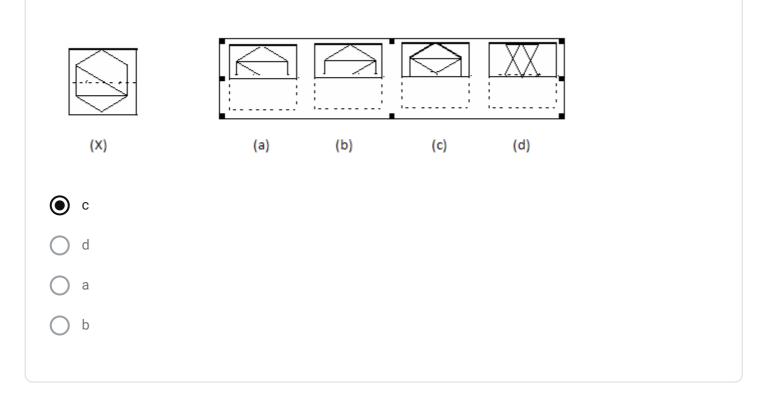

## https://youtu.be/1tM8G6\_NS0g

1. Find out from the four alternatives as to how the pattern would appear when the 1 point transparent sheet is folded at the dotted line. \*

2. Find out from the four alternatives (a), (b), (c), (d), as to how the pattern would 1 point appear when the transparent sheet(X) is folded at the dotted line. \*