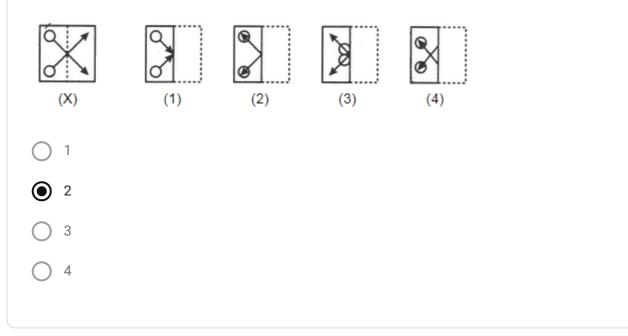

## https://youtu.be/1tM8G6\_NS0g

1. Find out from the four alternatives as to how the pattern would appear when the 1 point transparent sheet is folded at the dotted line. \*

2. Find out from the four alternatives (a), (b), (c), (d), as to how the pattern would 1 point appear when the transparent sheet(X) is folded at the dotted line. \*