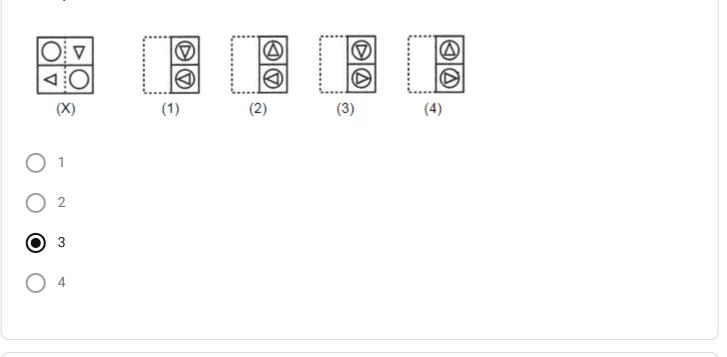

## https://youtu.be/1tM8G6\_NS0g

1. Find out from the four alternatives as to how the pattern would appear when the 1 point transparent sheet is folded at the dotted line. \*

2. Find out from the four alternatives (a), (b), (c), (d), as to how the pattern would 1 point appear when the transparent sheet(X) is folded at the dotted line. \*