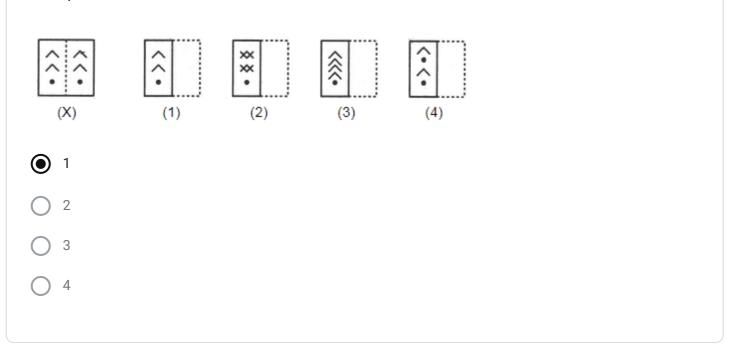

## https://youtu.be/1tM8G6\_NS0g

1. Find out from the four alternatives as to how the pattern would appear when the 1 point transparent sheet is folded at the dotted line. \*

2. Find out from the four alternatives (a), (b), (c), (d), as to how the pattern would 1 point appear when the transparent sheet(X) is folded at the dotted line. \*