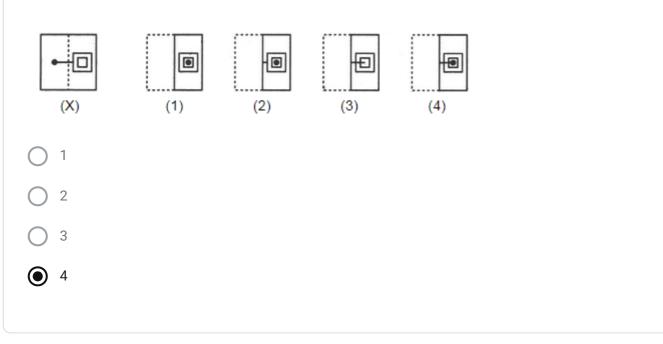

## https://youtu.be/1tM8G6\_NS0g

1. Find out from the four alternatives as to how the pattern would appear when the 1 point transparent sheet is folded at the dotted line. \*

2. Find out from the four alternatives (a), (b), (c), (d), as to how the pattern would 1 point appear when the transparent sheet(X) is folded at the dotted line. \*