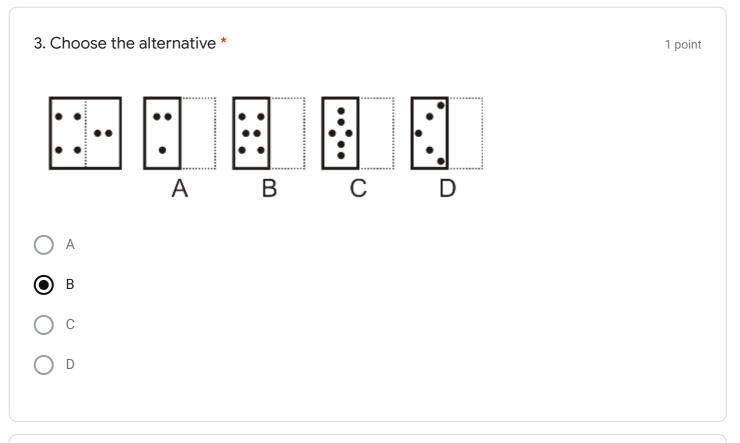

## https://youtu.be/1tM8G6\_NS0g

1. Find out from the four alternatives as to how the pattern would appear when the 1 point transparent sheet is folded at the dotted line. \*

2. Find out from the four alternatives (a), (b), (c), (d), as to how the pattern would 1 point appear when the transparent sheet(X) is folded at the dotted line. \*