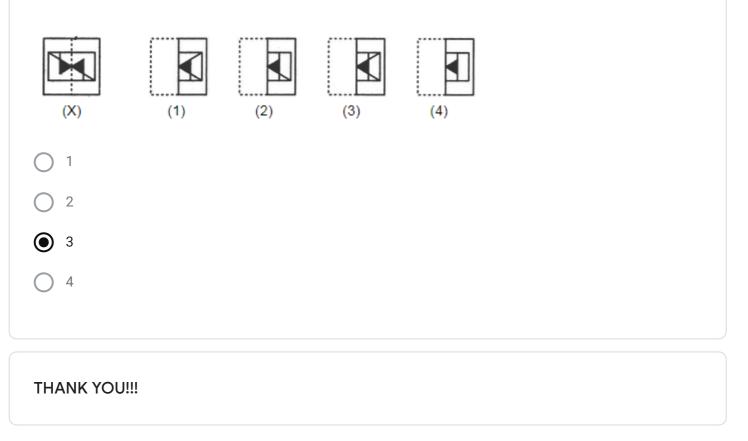

20. Find out from the four alternatives as to how the pattern would appear when the 1 point transparent sheet is folded at the dotted line. \*

This content is neither created nor endorsed by Google.