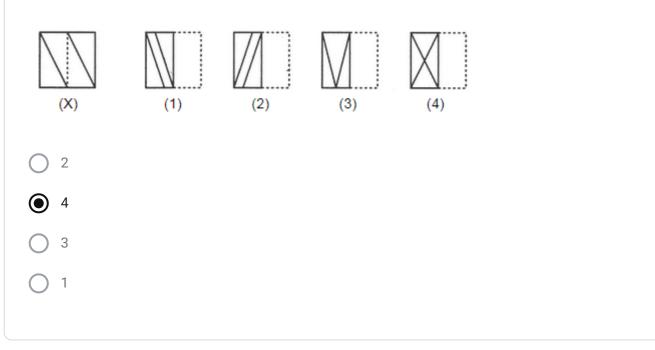

## https://youtu.be/1tM8G6\_NS0g

1. Find out from the four alternatives as to how the pattern would appear when the 1 point transparent sheet is folded at the dotted line. \*

2. Find out from the four alternatives (a), (b), (c), (d), as to how the pattern would 1 point appear when the transparent sheet(X) is folded at the dotted line. \*