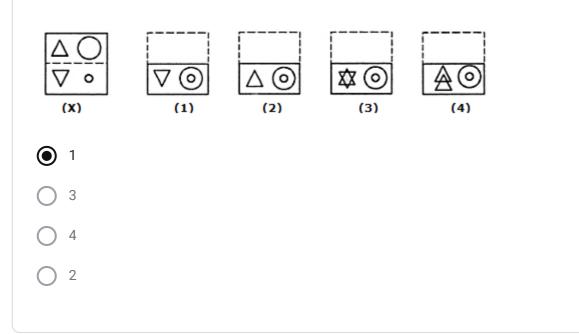

## https://youtu.be/1tM8G6\_NS0g

1. Find out from the four alternatives as to how the pattern would appear when the 1 point transparent sheet is folded at the dotted line. \*

2. Find out from the four alternatives (a), (b), (c), (d), as to how the pattern would 1 point appear when the transparent sheet(X) is folded at the dotted line. \*