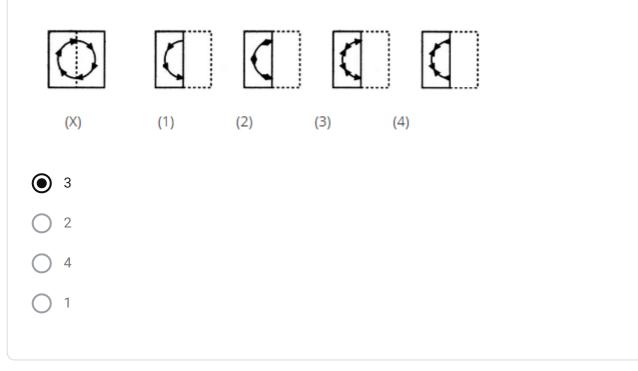

## https://youtu.be/1tM8G6\_NS0g

1. Find out from the four alternatives as to how the pattern would appear when the 1 point transparent sheet is folded at the dotted line. \*

2. Find out from the four alternatives (a), (b), (c), (d), as to how the pattern would 1 point appear when the transparent sheet(X) is folded at the dotted line. \*