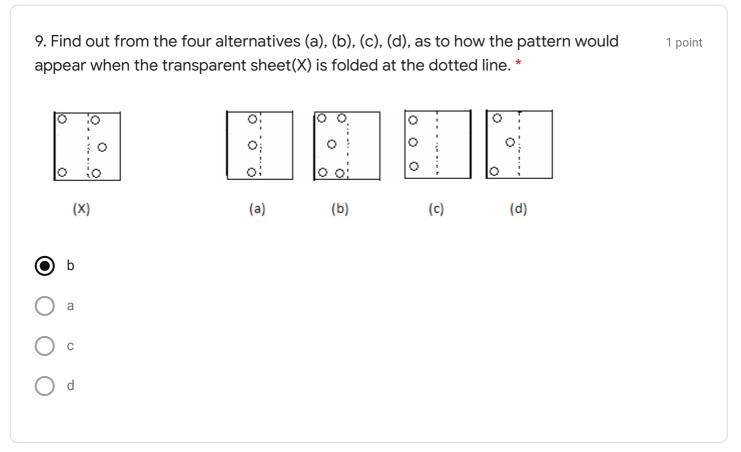

## https://youtu.be/1tM8G6\_NS0g

1. Find out from the four alternatives as to how the pattern would appear when the 1 point transparent sheet is folded at the dotted line. \*

2. Find out from the four alternatives (a), (b), (c), (d), as to how the pattern would 1 point appear when the transparent sheet(X) is folded at the dotted line. \*