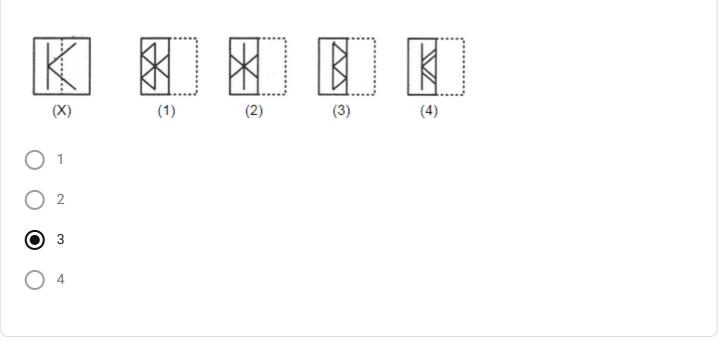

## https://youtu.be/1tM8G6\_NS0g

1. Find out from the four alternatives as to how the pattern would appear when the 1 point transparent sheet is folded at the dotted line. \*

2. Find out from the four alternatives (a), (b), (c), (d), as to how the pattern would 1 point appear when the transparent sheet(X) is folded at the dotted line. \*