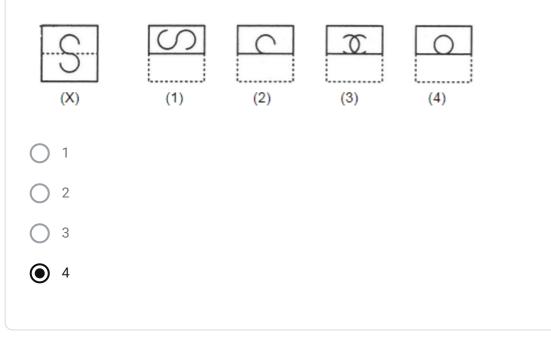

20. Find out from the four alternatives as to how the pattern would appear when the 1 point transparent sheet is folded at the dotted line. \*

This content is neither created nor endorsed by Google.