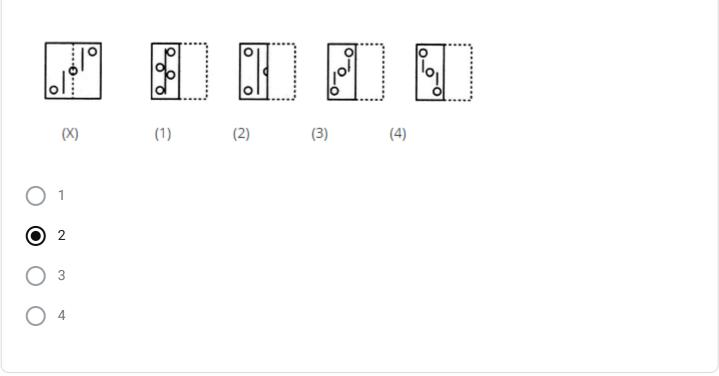

## https://youtu.be/1tM8G6\_NS0g

1. Find out from the four alternatives as to how the pattern would appear when the 1 point transparent sheet is folded at the dotted line. \*

2. Find out from the four alternatives (a), (b), (c), (d), as to how the pattern would 1 point appear when the transparent sheet(X) is folded at the dotted line. \*