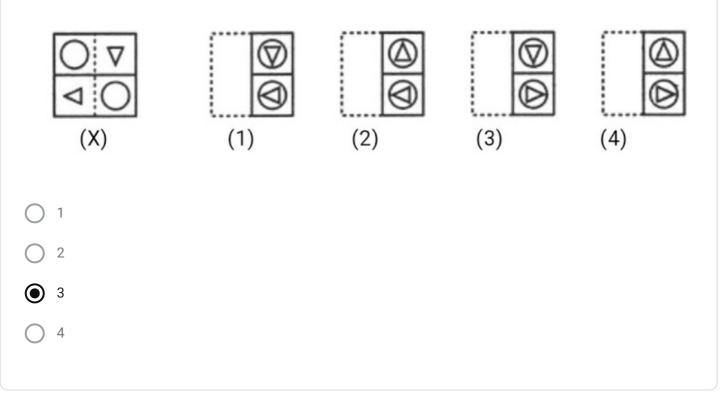

20. Find out from the four alternatives as to how the pattern would appear when the 1 point transparent sheet is folded at the dotted line. \*

This content is neither created nor endorsed by Google.