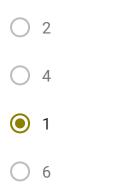

5. How many points will be on the face opposite to in face which contains 2 points?

- 0 4
- **()** 6

6. Which number is on the face opposite to 6?

1 point

7. Two positions of a dice are shown below. When number '1' is on the top. What number will be at the bottom?