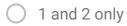

21. Choose a box that is not different to the box formed from the given sheet of paper (X).

1 point

## 🔘 2 only

- 1,2 and 3 only
- 1,2,3 and 4 only

22. Choose a box that is similar to the box formed from the given sheet of paper (X).

| i point |
|---------|
|---------|

1 point

4 only

23. Choose a box that is similar to the box formed from the given sheet of paper (X).