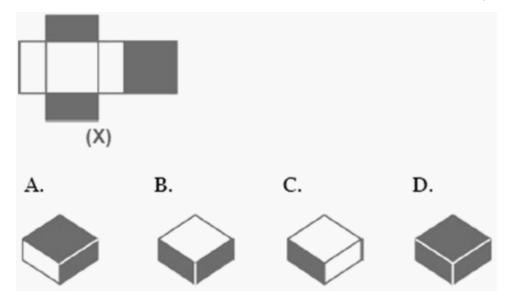

21. Choose a box that is not different to the box formed from the given sheet of paper (X).

1 point