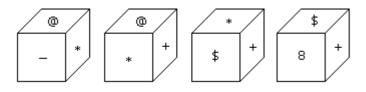

10. Two positions of dice are shown below. How many points will be on the top when 2 points are at the bottom?

11. Here 4 positions of a cube are shown. Which sign will be opposite to '+'?

12. Two positions of a cubical block are shown. When 5 is at the top which number will be at bottom?