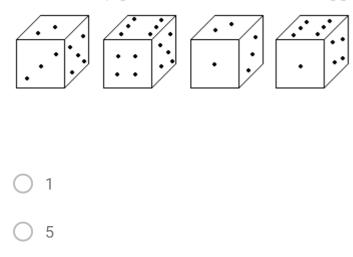

## KERALA UNIVERSITY ASSISTANT SPECIAL

Name of the Candidate \*

M2

Please watch the online video

https://youtu.be/4UNcKW2vmdl https://youtu.be/sQM3ckwuAqE

I. Which symbol will be on the face opposite to the face with symbol \* ?