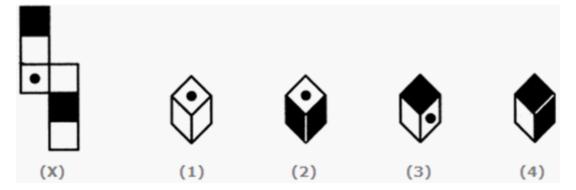

21. Choose a box that is not different to the box formed from the given sheet of paper (X).

1 point

## 🔘 2 only

- 1,2 and 3 only
- 1,2,3 and 4 only

22. Choose a box that is similar to the box formed from the given sheet of paper (X).

| i point |
|---------|
|---------|

1 point

4 only

23. Choose a box that is similar to the box formed from the given sheet of paper (X).