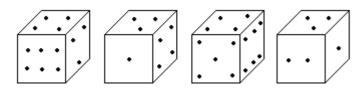

15. How many points will be on the face opposite to the face which contains 3 points?

1 point

6

16. Observe the dots on the dice (one to six dots) in the following figures. How many dots are contained on the face opposite to the containing four dots?