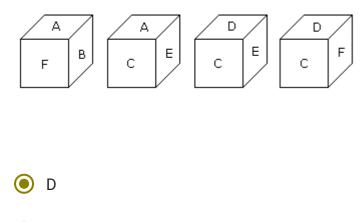

17. Two positions of a dice are shown below. When 3 points are at the bottom, how many points will be at the top?

18. From the positions of a cube are shown below, Which letter will be on the face opposite to face with 'A'?

ОВ

() с

O F

19. When the given figure is folded to form a cube then which face is opposite to the face with 2?

| 6 |   |
|---|---|
| 1 |   |
| 3 | 4 |
|   | 2 |
|   | 5 |

1 point

20. Choose a box that is similar to the box formed from the given sheet of paper.