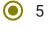

5. How many points will be on the face opposite to in face which contains 2 points?

- 0 4
- **()** 6

6. Which number is on the face opposite to 6?

1 point

7. Two positions of a dice are shown below. When number '1' is on the top. What number will be at the bottom?