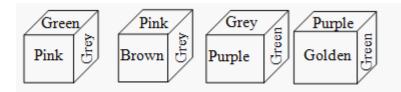

4 only

24. Choose a box that is similar to the box formed from the given sheet of paper.

1,3 and 4 only

2,3 and 4 only

25. Refer to the following four positions of the dice and find out the color which is opposite the face grey?

Golden
Purple
Brown
Green

This content is neither created nor endorsed by Google.