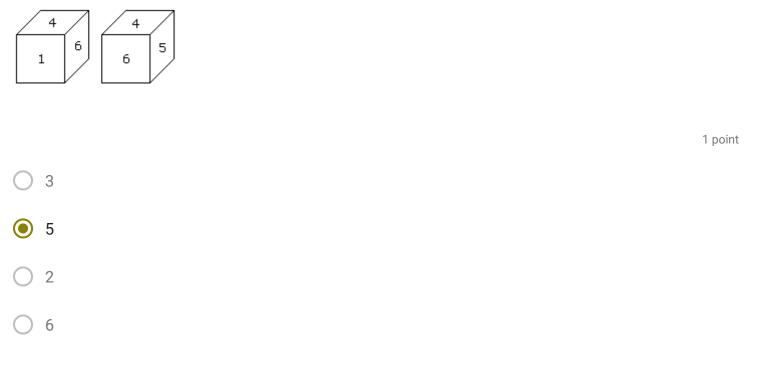

8. Two positions of a cube with its surfaces numbered are shown below. When the surface 4 touch the bottom, what surface will be on the top?

6

9. Here two positions of dice are shown. If there are two dots in the bottom, then how many dots will be on the top?