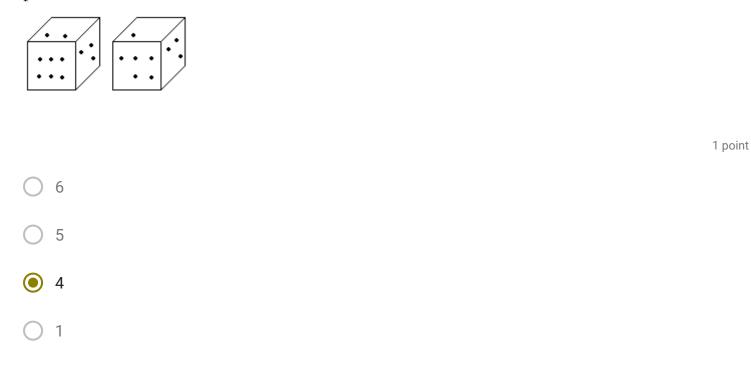

5. How many points will be on the face opposite to in face which contains 2 points?

- 0 4
- **()** 6

6. Which number is on the face opposite to 6?

1 point

7. Two positions of a dice are shown below. When number '1' is on the top. What number will be at the bottom?