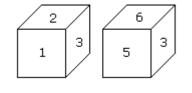

5. How many points will be on the face opposite to in face which contains 2 points?

- 0 4
- **()** 6

6. Which number is on the face opposite to 6?

1 point

7. Two positions of a dice are shown below. When number '1' is on the top. What number will be at the bottom?

8. Two positions of a cube with its surfaces numbered are shown below. When the surface 4 touch the bottom, what surface will be on the top?

6

9. Here two positions of dice are shown. If there are two dots in the bottom, then how many dots will be on the top?