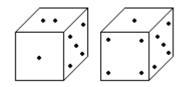

2. Two positions of dice are shown below. How many points will appear on the opposite to the face containing 5 points?

3. Which digit will appear on the face opposite to the face with number 4?

6

2/3

4. Two positions of a dice are shown below. Which number will appear on the face opposite to the face with the number 5?