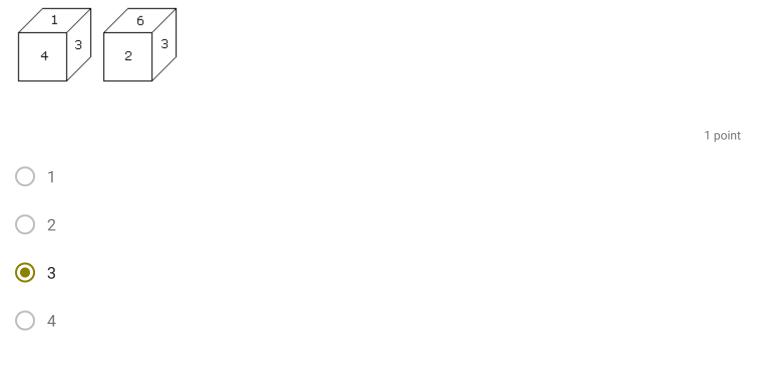

5. How many points will be on the face opposite to in face which contains 2 points?

- 0 4
- **()** 6

6. Which number is on the face opposite to 6?

1 point

7. Two positions of a dice are shown below. When number '1' is on the top. What number will be at the bottom?