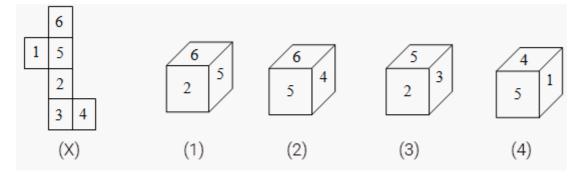

ОВ

() с

O F

19. When the given figure is folded to form a cube then which face is opposite to the face with 2?

| 6 |   |
|---|---|
| 1 |   |
| 3 | 4 |
|   | 2 |
|   | 5 |

1 point

20. Choose a box that is similar to the box formed from the given sheet of paper.