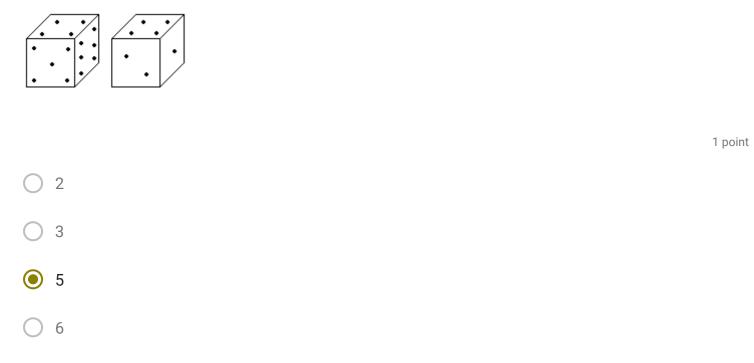

2. Two positions of dice are shown below. How many points will appear on the opposite to the face containing 5 points?

3. Which digit will appear on the face opposite to the face with number 4?

6

2/3

4. Two positions of a dice are shown below. Which number will appear on the face opposite to the face with the number 5?