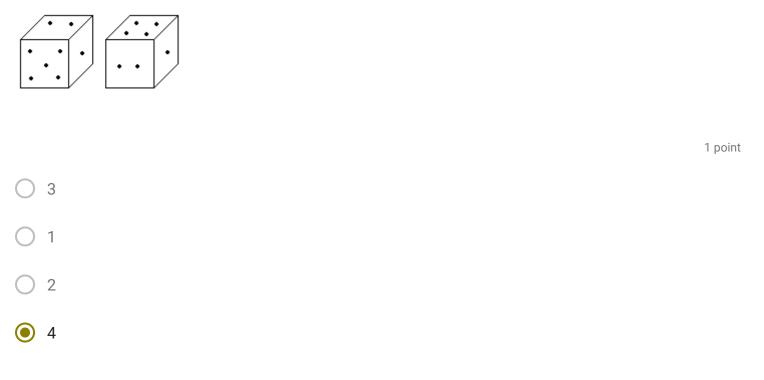

## KERALA UNIVERSITY ASSISTANT SPECIAL

Name of the Candidate \*

M2

Please watch the online video

https://youtu.be/4UNcKW2vmdl https://youtu.be/sQM3ckwuAqE

I. Which symbol will be on the face opposite to the face with symbol \* ?

2. Two positions of dice are shown below. How many points will appear on the opposite to the face containing 5 points?

3. Which digit will appear on the face opposite to the face with number 4?

6

2/3

4. Two positions of a dice are shown below. Which number will appear on the face opposite to the face with the number 5?