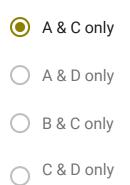

4 only

24. Choose a box that is similar to the box formed from the given sheet of paper.

1,3 and 4 only

2,3 and 4 only

25. Refer to the following four positions of the dice and find out the color which is opposite the face grey?