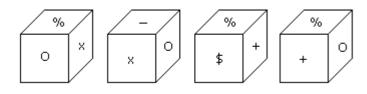

10. Two positions of dice are shown below. How many points will be on the top when 2 points are at the bottom?

11. Here 4 positions of a cube are shown. Which sign will be opposite to '+'?

12. Two positions of a cubical block are shown. When 5 is at the top which number will be at bottom?