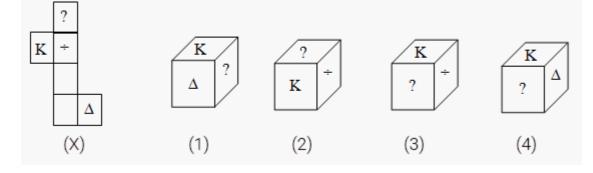

## 🔘 2 only

- 1,2 and 3 only
- 1,2,3 and 4 only

22. Choose a box that is similar to the box formed from the given sheet of paper (X).

| i point |
|---------|
|---------|

1 point

4 only

23. Choose a box that is similar to the box formed from the given sheet of paper (X).

4 only

24. Choose a box that is similar to the box formed from the given sheet of paper.

1,3 and 4 only

2,3 and 4 only

25. Refer to the following four positions of the dice and find out the color which is opposite the face grey?