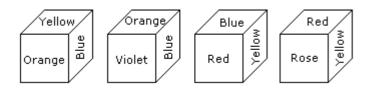

13. From the four positions of a dice given below, find the color which is opposite to yellow ?

1 point

VioletRed

O Rose

O Blue

14. When the digit 5 is on the bottom then which number will be on its upper surface?