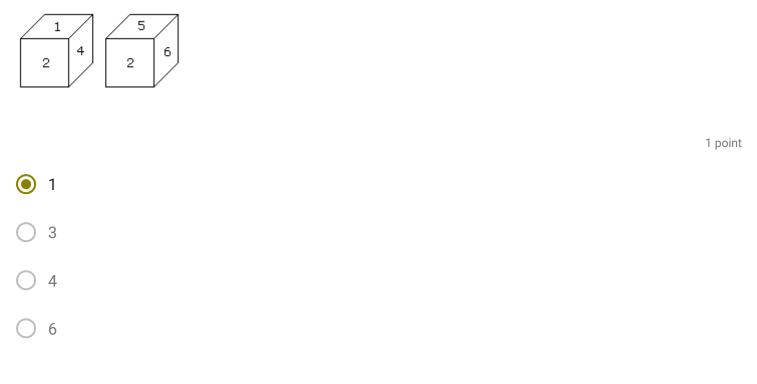

2. Two positions of dice are shown below. How many points will appear on the opposite to the face containing 5 points?

3. Which digit will appear on the face opposite to the face with number 4?

6

2/3

4. Two positions of a dice are shown below. Which number will appear on the face opposite to the face with the number 5?