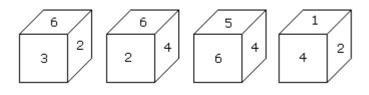

13. From the four positions of a dice given below, find the color which is opposite to yellow ?

1 point

VioletRed

O Rose

O Blue

14. When the digit 5 is on the bottom then which number will be on its upper surface?