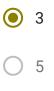

8. Two positions of a cube with its surfaces numbered are shown below. When the surface 4 touch the bottom, what surface will be on the top?

6

9. Here two positions of dice are shown. If there are two dots in the bottom, then how many dots will be on the top?

10. Two positions of dice are shown below. How many points will be on the top when 2 points are at the bottom?

11. Here 4 positions of a cube are shown. Which sign will be opposite to '+'?

12. Two positions of a cubical block are shown. When 5 is at the top which number will be at bottom?