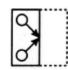

d

14. Find out from amongst the four alternatives as to how the pattern would appear when the transparent sheet is folded at the dotted line. \*

1 point

16. Find out from amongst the four alternatives as to how the pattern would appear when the transparent sheet is folded at the dotted line. \*

|                    | uld appea | _ |    | natives as to how the ent sheet is folded at the    | 1 poin |
|--------------------|-----------|---|----|-----------------------------------------------------|--------|
| ol <sup>°</sup> l° | 000       |   | 00 | 000                                                 |        |
| Оа                 |           |   |    |                                                     |        |
| <b>o</b> b         |           |   |    |                                                     |        |
| O c                |           |   |    |                                                     |        |
| O d                |           |   |    |                                                     |        |
|                    | uld appea | • |    | natives as to how the<br>ent sheet is folded at the | 1 poin |
| 0                  | 0         | 0 | 0  |                                                     |        |
| Оа                 |           |   |    |                                                     |        |