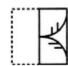

1 point

A

( ) E

 $\bigcirc$   $\bigcirc$ 

D

1 point

12. Find out from amongst the four alternatives as to how the pattern would appear when the transparent sheet is folded at the dotted line. \*

1 point

d

14. Find out from amongst the four alternatives as to how the pattern would appear when the transparent sheet is folded at the dotted line. \*

1 point

16. Find out from amongst the four alternatives as to how the pattern would appear when the transparent sheet is folded at the dotted line. \*