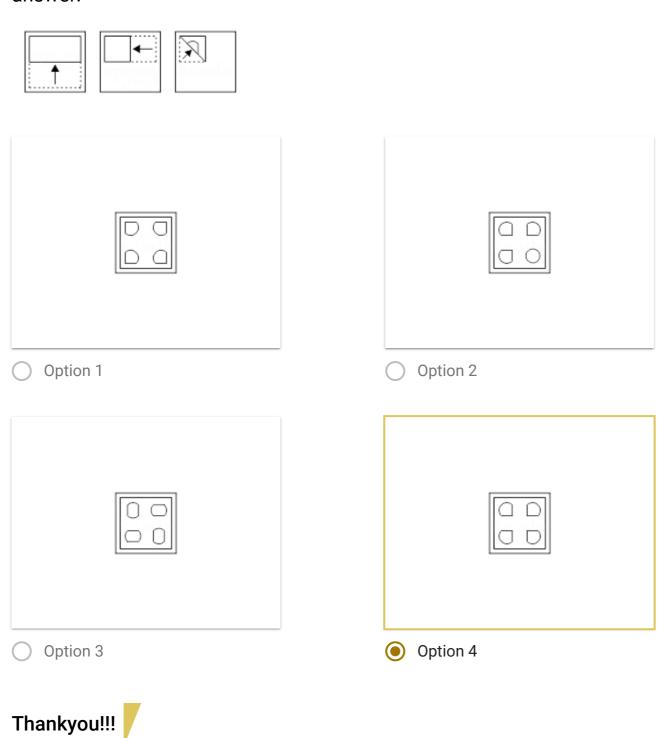

|                    | uld appea | _ |    | natives as to how the ent sheet is folded at the    | 1 poin |
|--------------------|-----------|---|----|-----------------------------------------------------|--------|
| ol <sup>°</sup> l° | 000       |   | 00 | 000                                                 |        |
| Оа                 |           |   |    |                                                     |        |
| <b>o</b> b         |           |   |    |                                                     |        |
| O c                |           |   |    |                                                     |        |
| O d                |           |   |    |                                                     |        |
|                    | uld appea | • |    | natives as to how the<br>ent sheet is folded at the | 1 poin |
| 0                  | 0         | 0 | 0  |                                                     |        |
| Оа                 |           |   |    |                                                     |        |