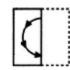

- D

4. Find out from amongst the four alternatives as to how the pattern 1 point would appear when the transparent sheet is folded at the dotted line. \*

6. Find out from amongst the four alternatives as to how the pattern 1 point would appear when the transparent sheet is folded at the dotted line.