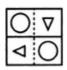

1 point

A

( ) E

 $\bigcirc$   $\bigcirc$ 

D

1 point

12. Find out from amongst the four alternatives as to how the pattern would appear when the transparent sheet is folded at the dotted line. \*

1 point

d

14. Find out from amongst the four alternatives as to how the pattern would appear when the transparent sheet is folded at the dotted line. \*

1 point

16. Find out from amongst the four alternatives as to how the pattern would appear when the transparent sheet is folded at the dotted line. \*