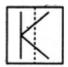

Please watch the following videos and answer the questions that follow

2. Find out from amongst the four alternatives as to how the pattern 1 point would appear when the transparent sheet is folded at the dotted line. \*