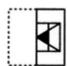

- D

4. Find out from amongst the four alternatives as to how the pattern 1 point would appear when the transparent sheet is folded at the dotted line. \*

6. Find out from amongst the four alternatives as to how the pattern 1 point would appear when the transparent sheet is folded at the dotted line.

D

8. Find out from amongst the four alternatives as to how the pattern 1 point would appear when the transparent sheet is folded at the dotted line. \*

D

 $\bigcirc$  (

10. Find out from amongst the four alternatives as to how the pattern would appear when the transparent sheet is folded at the dotted line. \*