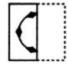

D

8. Find out from amongst the four alternatives as to how the pattern 1 point would appear when the transparent sheet is folded at the dotted line. \*

D

 $\bigcirc$  (

10. Find out from amongst the four alternatives as to how the pattern would appear when the transparent sheet is folded at the dotted line. \*