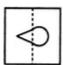

- D

4. Find out from amongst the four alternatives as to how the pattern 1 point would appear when the transparent sheet is folded at the dotted line. \*

6. Find out from amongst the four alternatives as to how the pattern 1 point would appear when the transparent sheet is folded at the dotted line.