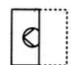

- D

4. Find out from amongst the four alternatives as to how the pattern 1 point would appear when the transparent sheet is folded at the dotted line. \*

6. Find out from amongst the four alternatives as to how the pattern 1 point would appear when the transparent sheet is folded at the dotted line.

D

8. Find out from amongst the four alternatives as to how the pattern 1 point would appear when the transparent sheet is folded at the dotted line. \*

D

 $\bigcirc$  (

10. Find out from amongst the four alternatives as to how the pattern would appear when the transparent sheet is folded at the dotted line. \*