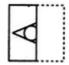

D

8. Find out from amongst the four alternatives as to how the pattern 1 point would appear when the transparent sheet is folded at the dotted line. \*

D

 $\bigcirc$  (

10. Find out from amongst the four alternatives as to how the pattern would appear when the transparent sheet is folded at the dotted line. \*

1 point

A

( ) E

 $\bigcirc$   $\bigcirc$ 

D

1 point

12. Find out from amongst the four alternatives as to how the pattern would appear when the transparent sheet is folded at the dotted line. \*

1 point