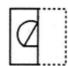

Please watch the following videos and answer the questions that follow

2. Find out from amongst the four alternatives as to how the pattern 1 point would appear when the transparent sheet is folded at the dotted line. \*

- D

4. Find out from amongst the four alternatives as to how the pattern 1 point would appear when the transparent sheet is folded at the dotted line. \*

6. Find out from amongst the four alternatives as to how the pattern 1 point would appear when the transparent sheet is folded at the dotted line.