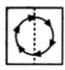

Please watch the following videos and answer the questions that follow

2. Find out from amongst the four alternatives as to how the pattern 1 point would appear when the transparent sheet is folded at the dotted line. \*