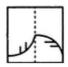

D

8. Find out from amongst the four alternatives as to how the pattern 1 point would appear when the transparent sheet is folded at the dotted line. \*

D

 $\bigcirc$  (

10. Find out from amongst the four alternatives as to how the pattern would appear when the transparent sheet is folded at the dotted line. \*

1 point

A

( ) E

 $\bigcirc$   $\bigcirc$ 

D

1 point

12. Find out from amongst the four alternatives as to how the pattern would appear when the transparent sheet is folded at the dotted line. \*

1 point