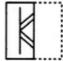

Please watch the following videos and answer the questions that follow

2. Find out from amongst the four alternatives as to how the pattern 1 point would appear when the transparent sheet is folded at the dotted line. \*