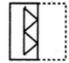

D

8. Find out from amongst the four alternatives as to how the pattern 1 point would appear when the transparent sheet is folded at the dotted line. \*

D

 $\bigcirc$  (

10. Find out from amongst the four alternatives as to how the pattern would appear when the transparent sheet is folded at the dotted line. \*