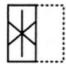

- D

4. Find out from amongst the four alternatives as to how the pattern 1 point would appear when the transparent sheet is folded at the dotted line. \*

6. Find out from amongst the four alternatives as to how the pattern 1 point would appear when the transparent sheet is folded at the dotted line.

D

8. Find out from amongst the four alternatives as to how the pattern 1 point would appear when the transparent sheet is folded at the dotted line. \*

D

 $\bigcirc$  (

10. Find out from amongst the four alternatives as to how the pattern would appear when the transparent sheet is folded at the dotted line. \*