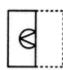

- D

4. Find out from amongst the four alternatives as to how the pattern 1 point would appear when the transparent sheet is folded at the dotted line. \*

6. Find out from amongst the four alternatives as to how the pattern 1 point would appear when the transparent sheet is folded at the dotted line.