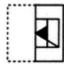

Please watch the following videos and answer the questions that follow

2. Find out from amongst the four alternatives as to how the pattern 1 point would appear when the transparent sheet is folded at the dotted line. \*

- D

4. Find out from amongst the four alternatives as to how the pattern 1 point would appear when the transparent sheet is folded at the dotted line. \*

6. Find out from amongst the four alternatives as to how the pattern 1 point would appear when the transparent sheet is folded at the dotted line.