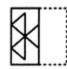

- D

4. Find out from amongst the four alternatives as to how the pattern 1 point would appear when the transparent sheet is folded at the dotted line. \*

6. Find out from amongst the four alternatives as to how the pattern 1 point would appear when the transparent sheet is folded at the dotted line.