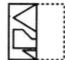

Please watch the following videos and answer the questions that follow

2. Find out from amongst the four alternatives as to how the pattern 1 point would appear when the transparent sheet is folded at the dotted line. \*