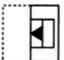

D

8. Find out from amongst the four alternatives as to how the pattern 1 point would appear when the transparent sheet is folded at the dotted line. \*

D

 $\bigcirc$  (

10. Find out from amongst the four alternatives as to how the pattern would appear when the transparent sheet is folded at the dotted line. \*

1 point

A

( ) E

 $\bigcirc$   $\bigcirc$ 

D

1 point

12. Find out from amongst the four alternatives as to how the pattern would appear when the transparent sheet is folded at the dotted line. \*

1 point