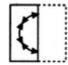

D

8. Find out from amongst the four alternatives as to how the pattern 1 point would appear when the transparent sheet is folded at the dotted line. \*

D

 $\bigcirc$  (

10. Find out from amongst the four alternatives as to how the pattern would appear when the transparent sheet is folded at the dotted line. \*