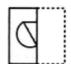

- D

4. Find out from amongst the four alternatives as to how the pattern 1 point would appear when the transparent sheet is folded at the dotted line. \*

6. Find out from amongst the four alternatives as to how the pattern 1 point would appear when the transparent sheet is folded at the dotted line.

D

8. Find out from amongst the four alternatives as to how the pattern 1 point would appear when the transparent sheet is folded at the dotted line. \*

D

 $\bigcirc$  (

10. Find out from amongst the four alternatives as to how the pattern would appear when the transparent sheet is folded at the dotted line. \*