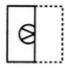

D

8. Find out from amongst the four alternatives as to how the pattern 1 point would appear when the transparent sheet is folded at the dotted line. \*

D

 $\bigcirc$  (

10. Find out from amongst the four alternatives as to how the pattern would appear when the transparent sheet is folded at the dotted line. \*