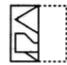

Please watch the following videos and answer the questions that follow

2. Find out from amongst the four alternatives as to how the pattern 1 point would appear when the transparent sheet is folded at the dotted line. \*