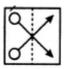

1 point

A

( ) E

 $\bigcirc$   $\bigcirc$ 

D

1 point

12. Find out from amongst the four alternatives as to how the pattern would appear when the transparent sheet is folded at the dotted line. \*

1 point

d

14. Find out from amongst the four alternatives as to how the pattern would appear when the transparent sheet is folded at the dotted line. \*

1 point

16. Find out from amongst the four alternatives as to how the pattern would appear when the transparent sheet is folded at the dotted line. \*