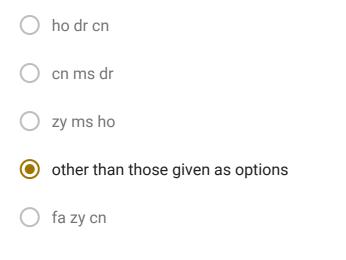

Option 1

22. If 'slows expanding risk' is coded as 'ho fa zy' in the given code 1 point language, then how will 'economic risk down' be coded as? \*