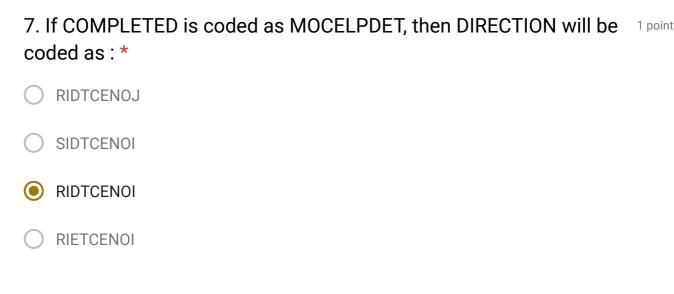

### 13. In a miitary code CAUTION is coded as UACITNO.How will you <sup>1 point</sup> write MISUNDERSTAND? \*

SIMUNEDSRTAND

● SIMNUEDSRATDN

- SMIUNDERSTAND
- None of the above