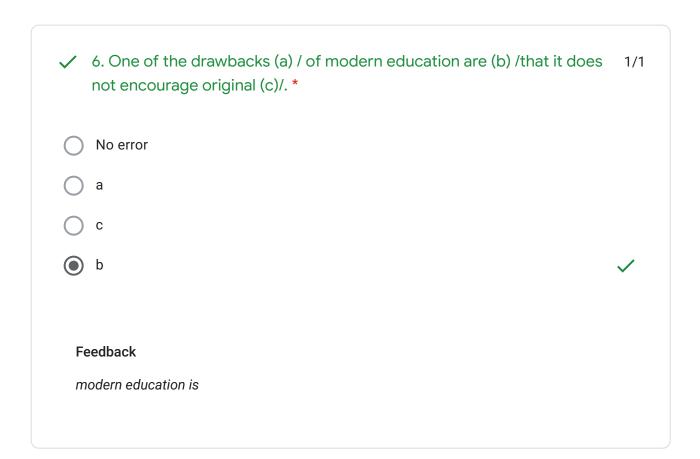

| <ul> <li>3. Many a profounded thinker (a) / believe that (b) / the march of civilization has not coincided (c)/. *</li> </ul> | 1/1          |
|-------------------------------------------------------------------------------------------------------------------------------|--------------|
| () c                                                                                                                          |              |
| <b>b</b>                                                                                                                      | $\checkmark$ |
| a                                                                                                                             |              |
| O No error                                                                                                                    |              |
|                                                                                                                               |              |
| Feedback                                                                                                                      |              |
|                                                                                                                               |              |

| ✓ 4. Every day (a) /I am reading newspaper (b) /in the evening (c)/. *                                          | 1/1          |
|-----------------------------------------------------------------------------------------------------------------|--------------|
| O No error                                                                                                      |              |
| ● b                                                                                                             | $\checkmark$ |
| ○ c                                                                                                             |              |
| a                                                                                                               |              |
|                                                                                                                 |              |
| Feedback                                                                                                        |              |
| l read                                                                                                          |              |
|                                                                                                                 |              |
|                                                                                                                 |              |
| <ul> <li>5. All the furnitures have been (a) / sent to the new house (b) /located in village (c)/. *</li> </ul> | a1/1         |
| 🔿 b                                                                                                             |              |
| a                                                                                                               | ~            |
| ○ c                                                                                                             |              |
| O No error                                                                                                      |              |
|                                                                                                                 |              |
|                                                                                                                 |              |
| Feedback                                                                                                        |              |
| Furniture have been                                                                                             |              |