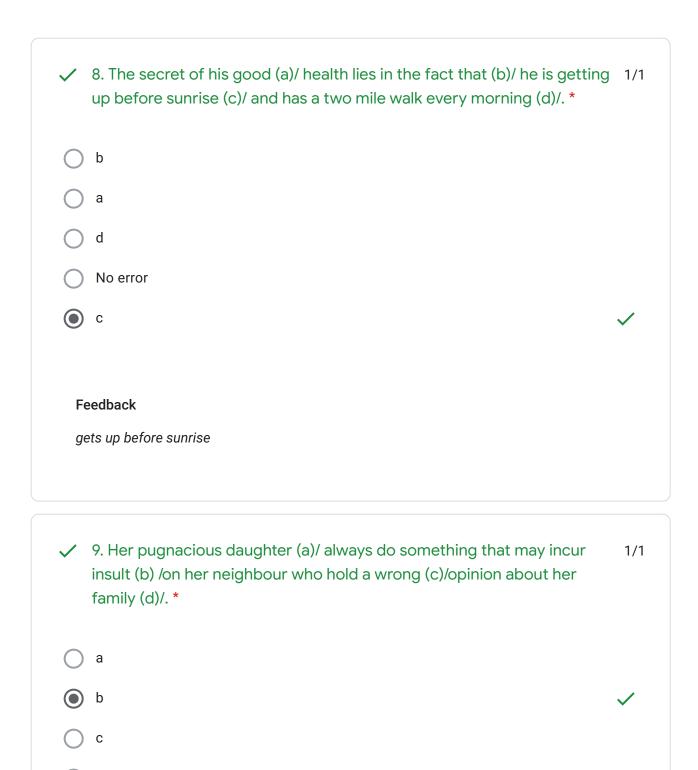

### Feedback

:

always does something that

| <ul> <li>10. Not only the doctor (a)/ but also the nurses of this nursing (b)/ home<br/>is very kind and helpful (c)/ to the attendants (d)/. *</li> </ul>       | e 1/1        |
|------------------------------------------------------------------------------------------------------------------------------------------------------------------|--------------|
| ● c                                                                                                                                                              | $\checkmark$ |
| a                                                                                                                                                                |              |
| O b                                                                                                                                                              |              |
| O No error                                                                                                                                                       |              |
| ⊖ d                                                                                                                                                              |              |
|                                                                                                                                                                  |              |
| Feedback                                                                                                                                                         |              |
| are very kind                                                                                                                                                    |              |
|                                                                                                                                                                  |              |
|                                                                                                                                                                  |              |
| 11. every man and woman (a)/ of the village have come out (b)/ to see the strange child (c)/ who claims to know everything about his pre-natal existence (d)/. * | nis1/1       |
| strange child (c)/ who claims to know everything about his pre-natal                                                                                             | nis 1/1      |
| strange child (c)/ who claims to know everything about his pre-natal existence (d)/. *                                                                           | nis 1/1      |
| strange child (c)/ who claims to know everything about his pre-natal existence (d)/. *                                                                           | nis 1/1      |
| <ul> <li>strange child (c)/ who claims to know everything about his pre-natal existence (d)/. *</li> <li>No error</li> <li>b</li> </ul>                          | nis 1/1      |
| <ul> <li>strange child (c)/ who claims to know everything about his pre-natal existence (d)/. *</li> <li>No error</li> <li>b</li> <li>d</li> </ul>               | nis 1/1      |