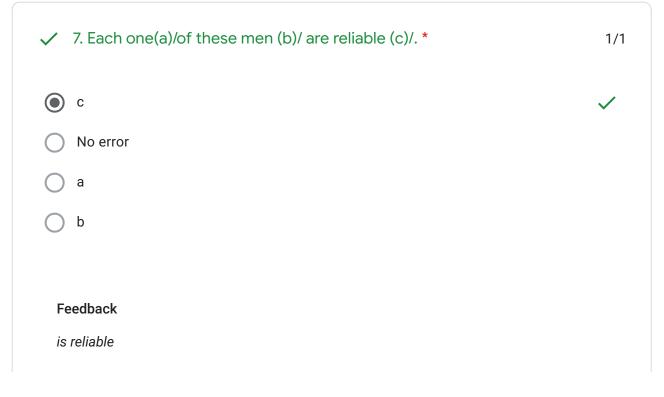

### Feedback

:

always does something that

| <ul> <li>10. Not only the doctor (a)/ but also the nurses of this nursing (b)/ home<br/>is very kind and helpful (c)/ to the attendants (d)/. *</li> </ul>       | e 1/1        |
|------------------------------------------------------------------------------------------------------------------------------------------------------------------|--------------|
| ● c                                                                                                                                                              | $\checkmark$ |
| a                                                                                                                                                                |              |
| O b                                                                                                                                                              |              |
| O No error                                                                                                                                                       |              |
| ⊖ d                                                                                                                                                              |              |
|                                                                                                                                                                  |              |
| Feedback                                                                                                                                                         |              |
| are very kind                                                                                                                                                    |              |
|                                                                                                                                                                  |              |
|                                                                                                                                                                  |              |
| 11. every man and woman (a)/ of the village have come out (b)/ to see the strange child (c)/ who claims to know everything about his pre-natal existence (d)/. * | nis1/1       |
| strange child (c)/ who claims to know everything about his pre-natal                                                                                             | nis 1/1      |
| strange child (c)/ who claims to know everything about his pre-natal existence (d)/. *                                                                           | nis 1/1      |
| strange child (c)/ who claims to know everything about his pre-natal existence (d)/. *                                                                           | nis 1/1      |
| <ul> <li>strange child (c)/ who claims to know everything about his pre-natal existence (d)/. *</li> <li>No error</li> <li>b</li> </ul>                          | nis 1/1      |
| <ul> <li>strange child (c)/ who claims to know everything about his pre-natal existence (d)/. *</li> <li>No error</li> <li>b</li> <li>d</li> </ul>               | nis 1/1      |

#### Feedback

has come out

|               | na Gandhi (a)/ was alive he would (b)/start weeping to see | 1/ |
|---------------|------------------------------------------------------------|----|
| (c)/ the pres | ent condition of India (d)/. *                             |    |
| () c          |                                                            |    |
| • b           |                                                            | ~  |
| O No error    |                                                            |    |
| ) a           |                                                            |    |
| O d           |                                                            |    |
|               |                                                            |    |
| Feedback      |                                                            |    |
| were alive    |                                                            |    |
|               |                                                            |    |
|               |                                                            |    |