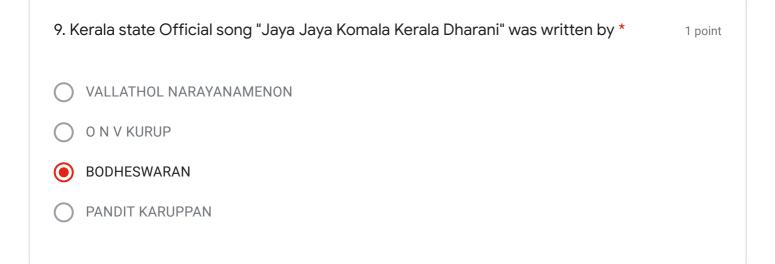

|         |



- 2015 MARCH 27
- 2017 MAY 23
- 2018 MARCH 21
- 2018 MARCH 22



| 7. Number of lakes in kerala: *                      | 1 point |
|------------------------------------------------------|---------|
| 44                                                   |         |
| <b>9</b> 34                                          |         |
| 46                                                   |         |
| 32                                                   |         |
|                                                      |         |
|                                                      |         |
| 8. District having most number of Block Panchayath * | 1 point |
| THRISSUR                                             |         |

- ) MALAPPURAM
- ERNAKULAM
- THIRUVANANTHAPURAM





Pookode lake

Sabarigiri

Kuttiadi

Pallivasal

Sholayar











This content is neither created nor endorsed by Google.