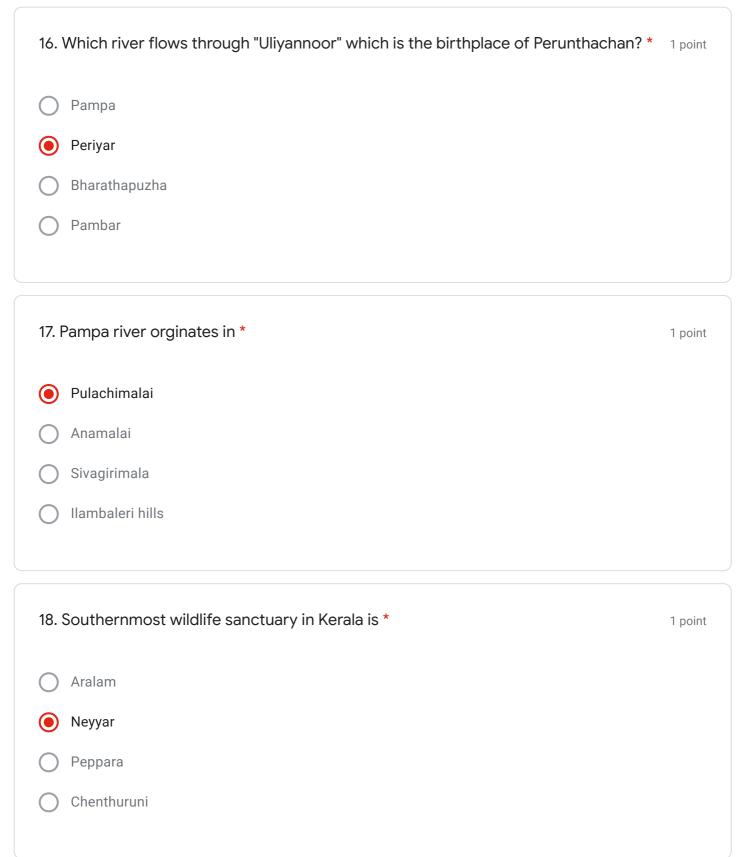

018 MARCH 22



| 7. Number of lakes in kerala: *                      | 1 point |
|------------------------------------------------------|---------|
| 44                                                   |         |
| <b>9</b> 34                                          |         |
| 46                                                   |         |
| 32                                                   |         |
|                                                      |         |
|                                                      |         |
| 8. District having most number of Block Panchayath * | 1 point |
| THRISSUR                                             |         |

- ) MALAPPURAM
- ERNAKULAM
- THIRUVANANTHAPURAM





Pookode lake

Sabarigiri

Kuttiadi

Pallivasal

Sholayar











This content is neither created nor endorsed by Google.