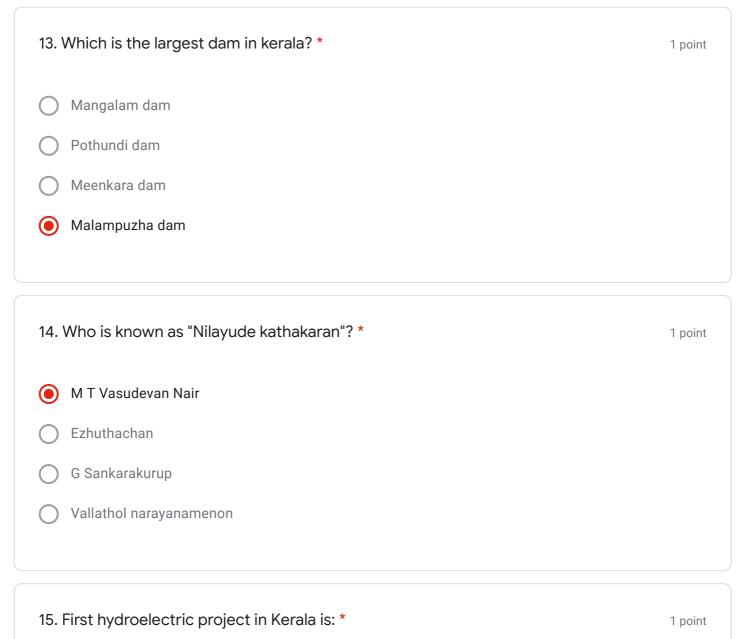

- ) MALAPPURAM
- ERNAKULAM
- THIRUVANANTHAPURAM

Pookode lake

Sabarigiri

Kuttiadi

Pallivasal

Sholayar

This content is neither created nor endorsed by Google.