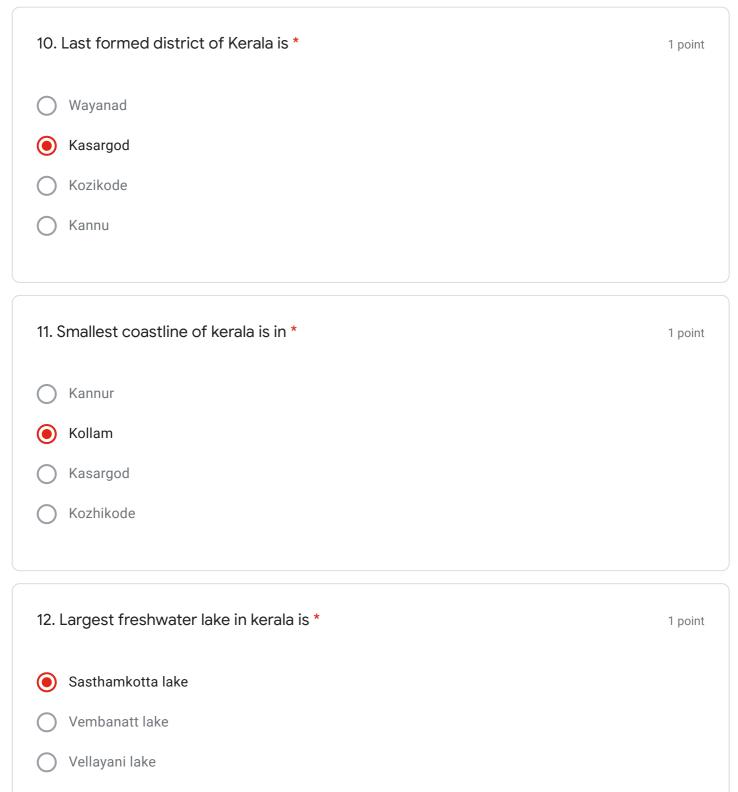

- 2015 MARCH 27
- 2017 MAY 23
- 2018 MARCH 21
- 2018 MARCH 22

| 7. Number of lakes in kerala: *                      | 1 point |
|------------------------------------------------------|---------|
| 44                                                   |         |
| <b>9</b> 34                                          |         |
| 46                                                   |         |
| 32                                                   |         |
|                                                      |         |
|                                                      |         |
| 8. District having most number of Block Panchayath * | 1 point |
| THRISSUR                                             |         |

- ) MALAPPURAM
- ERNAKULAM
- THIRUVANANTHAPURAM

Pookode lake

Sabarigiri

Kuttiadi

Pallivasal

Sholayar

This content is neither created nor endorsed by Google.