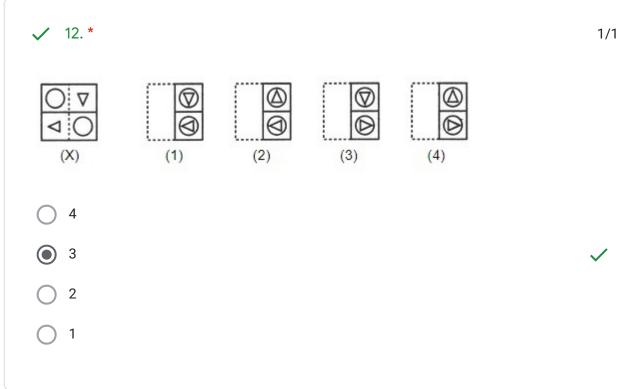

Please watch the following videos and answer the following questions

25 of 25 points

https://youtu.be/1tM8G6\_NS0g https://youtu.be/hrimwHvX0Cs

In each of the following problems, a square transparent sheet (X) with a pattern is given. Figure out from amongst the four alternatives as to how the patter would appear when the transparent sheet is folded at the dotted line. Find out from among the four alternatives as to how the pattern would appear when the transparent sheet is folded at the dotted line