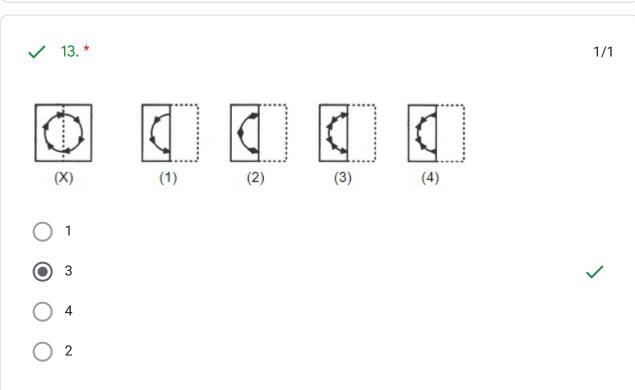

Please watch the following videos and answer the following questions

25 of 25 points

https://youtu.be/1tM8G6\_NS0g https://youtu.be/hrimwHvX0Cs

In each of the following problems, a square transparent sheet (X) with a pattern is given. Figure out from amongst the four alternatives as to how the patter would appear when the transparent sheet is folded at the dotted line. Find out from among the four alternatives as to how the pattern would appear when the transparent sheet is folded at the dotted line