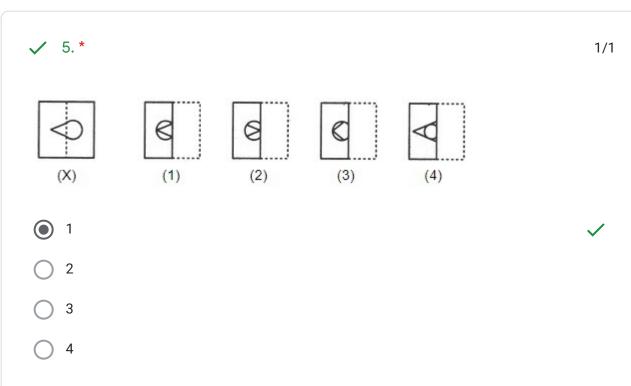

Please watch the following videos and answer the following questions

25 of 25 points

https://youtu.be/1tM8G6\_NS0g https://youtu.be/hrimwHvX0Cs

In each of the following problems, a square transparent sheet (X) with a pattern is given. Figure out from amongst the four alternatives as to how the patter would appear when the transparent sheet is folded at the dotted line. Find out from among the four alternatives as to how the pattern would appear when the transparent sheet is folded at the dotted line