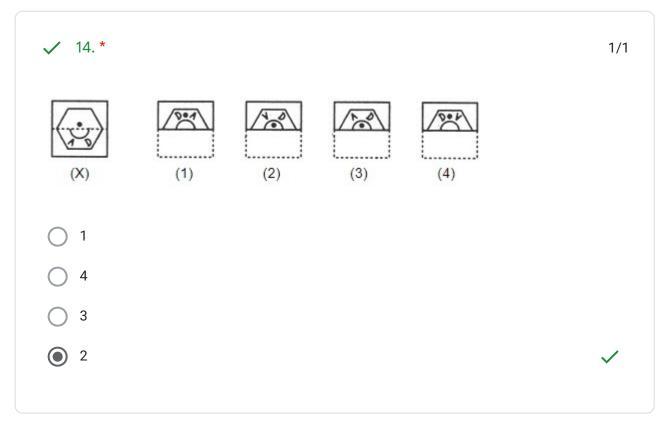

Please watch the following videos and answer the following questions

25 of 25 points

https://youtu.be/1tM8G6\_NS0g https://youtu.be/hrimwHvX0Cs

In each of the following problems, a square transparent sheet (X) with a pattern is given. Figure out from amongst the four alternatives as to how the patter would appear when the transparent sheet is folded at the dotted line. Find out from among the four alternatives as to how the pattern would appear when the transparent sheet is folded at the dotted line