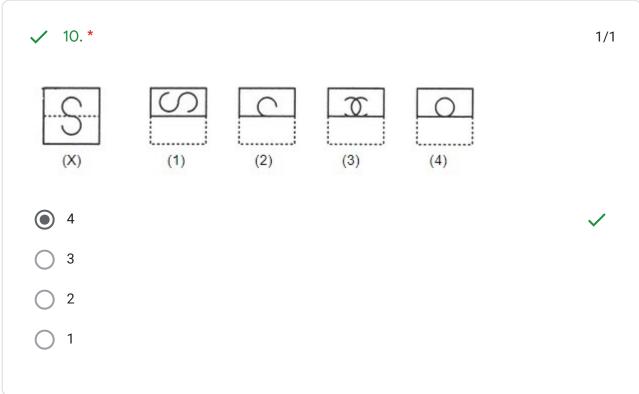

Please watch the following videos and answer the following questions

25 of 25 points

https://youtu.be/1tM8G6\_NS0g https://youtu.be/hrimwHvX0Cs

In each of the following problems, a square transparent sheet (X) with a pattern is given. Figure out from amongst the four alternatives as to how the patter would appear when the transparent sheet is folded at the dotted line. Find out from among the four alternatives as to how the pattern would appear when the transparent sheet is folded at the dotted line