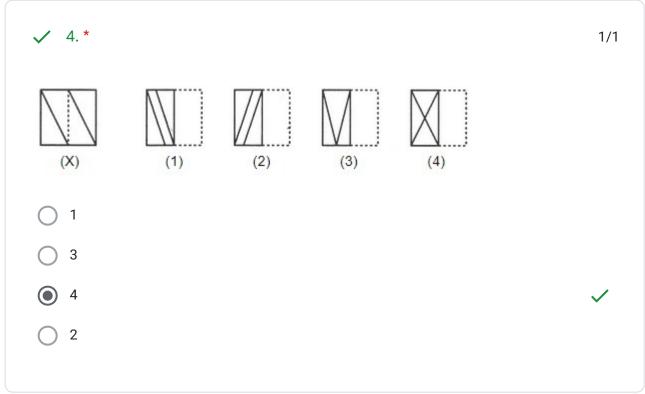

Please watch the following videos and answer the following questions

25 of 25 points

https://youtu.be/1tM8G6\_NS0g https://youtu.be/hrimwHvX0Cs

In each of the following problems, a square transparent sheet (X) with a pattern is given. Figure out from amongst the four alternatives as to how the patter would appear when the transparent sheet is folded at the dotted line. Find out from among the four alternatives as to how the pattern would appear when the transparent sheet is folded at the dotted line