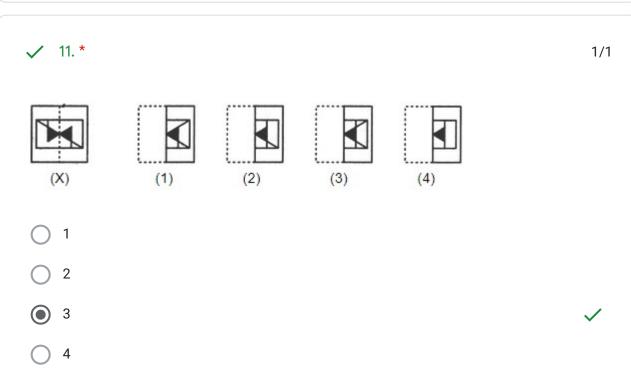

Please watch the following videos and answer the following questions

25 of 25 points

https://youtu.be/1tM8G6\_NS0g https://youtu.be/hrimwHvX0Cs

In each of the following problems, a square transparent sheet (X) with a pattern is given. Figure out from amongst the four alternatives as to how the patter would appear when the transparent sheet is folded at the dotted line. Find out from among the four alternatives as to how the pattern would appear when the transparent sheet is folded at the dotted line