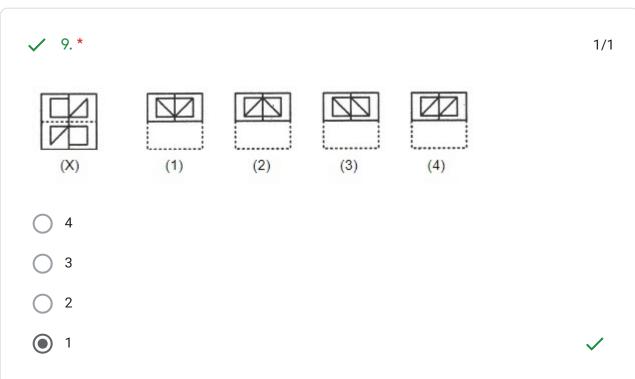

Please watch the following videos and answer the following questions

25 of 25 points

https://youtu.be/1tM8G6\_NS0g https://youtu.be/hrimwHvX0Cs

In each of the following problems, a square transparent sheet (X) with a pattern is given. Figure out from amongst the four alternatives as to how the patter would appear when the transparent sheet is folded at the dotted line. Find out from among the four alternatives as to how the pattern would appear when the transparent sheet is folded at the dotted line