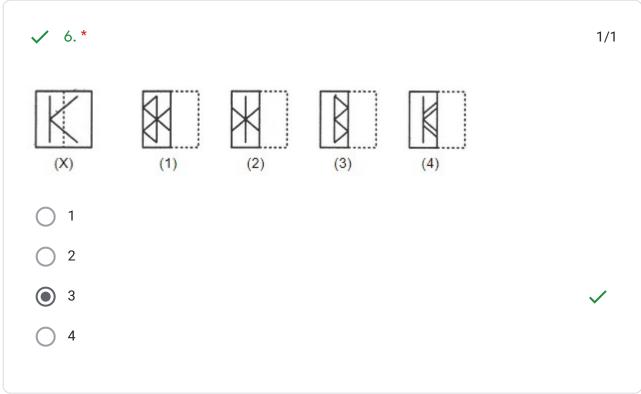

Please watch the following videos and answer the following questions

25 of 25 points

https://youtu.be/1tM8G6\_NS0g https://youtu.be/hrimwHvX0Cs

In each of the following problems, a square transparent sheet (X) with a pattern is given. Figure out from amongst the four alternatives as to how the patter would appear when the transparent sheet is folded at the dotted line. Find out from among the four alternatives as to how the pattern would appear when the transparent sheet is folded at the dotted line