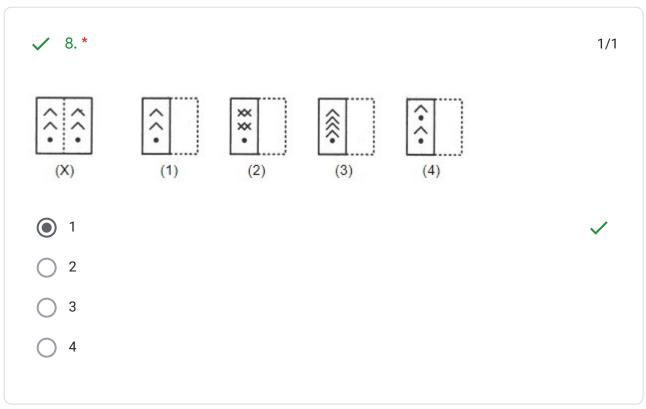

Please watch the following videos and answer the following questions

25 of 25 points

https://youtu.be/1tM8G6\_NS0g https://youtu.be/hrimwHvX0Cs

In each of the following problems, a square transparent sheet (X) with a pattern is given. Figure out from amongst the four alternatives as to how the patter would appear when the transparent sheet is folded at the dotted line. Find out from among the four alternatives as to how the pattern would appear when the transparent sheet is folded at the dotted line