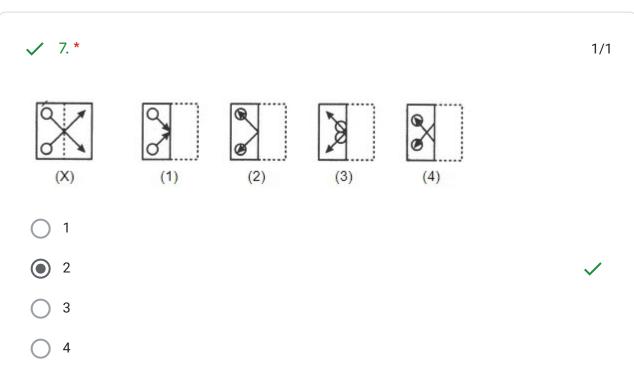

Please watch the following videos and answer the following questions

25 of 25 points

https://youtu.be/1tM8G6\_NS0g https://youtu.be/hrimwHvX0Cs

In each of the following problems, a square transparent sheet (X) with a pattern is given. Figure out from amongst the four alternatives as to how the patter would appear when the transparent sheet is folded at the dotted line. Find out from among the four alternatives as to how the pattern would appear when the transparent sheet is folded at the dotted line