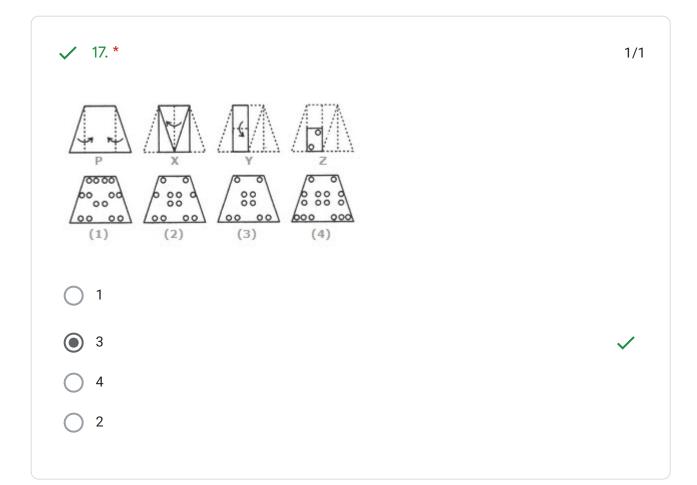

Choose a figure which would most closely resemble the unfolded form of Figure (Z).

| ✓ 18. *  |  |  | 1/1      |
|----------|--|--|----------|
|          |  |  |          |
|          |  |  |          |
|          |  |  |          |
|          |  |  |          |
|          |  |  |          |
|          |  |  |          |
|          |  |  |          |
| <b>2</b> |  |  | <b>✓</b> |
| <b>3</b> |  |  |          |
| <u> </u> |  |  |          |
| <u> </u> |  |  |          |
|          |  |  |          |