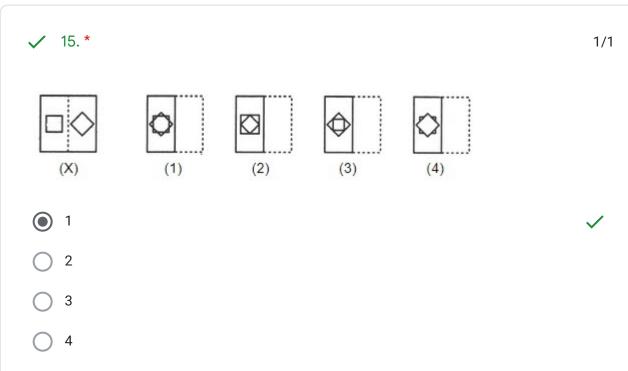

Please watch the following videos and answer the following questions

25 of 25 points

https://youtu.be/1tM8G6\_NS0g https://youtu.be/hrimwHvX0Cs

In each of the following problems, a square transparent sheet (X) with a pattern is given. Figure out from amongst the four alternatives as to how the patter would appear when the transparent sheet is folded at the dotted line. Find out from among the four alternatives as to how the pattern would appear when the transparent sheet is folded at the dotted line