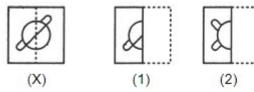

Please watch the following videos and answer the following questions

25 of 25 points

https://youtu.be/1tM8G6\_NS0g https://youtu.be/hrimwHvX0Cs

In each of the following problems, a square transparent sheet (X) with a pattern is given. Figure out from amongst the four alternatives as to how the patter would appear when the transparent sheet is folded at the dotted line. Find out from among the four alternatives as to how the pattern would appear when the transparent sheet is folded at the dotted line