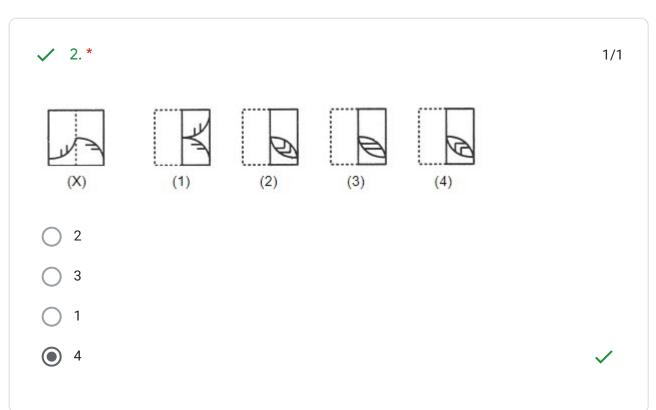

Please watch the following videos and answer the following questions

25 of 25 points

https://youtu.be/1tM8G6\_NS0g https://youtu.be/hrimwHvX0Cs

In each of the following problems, a square transparent sheet (X) with a pattern is given. Figure out from amongst the four alternatives as to how the patter would appear when the transparent sheet is folded at the dotted line. Find out from among the four alternatives as to how the pattern would appear when the transparent sheet is folded at the dotted line