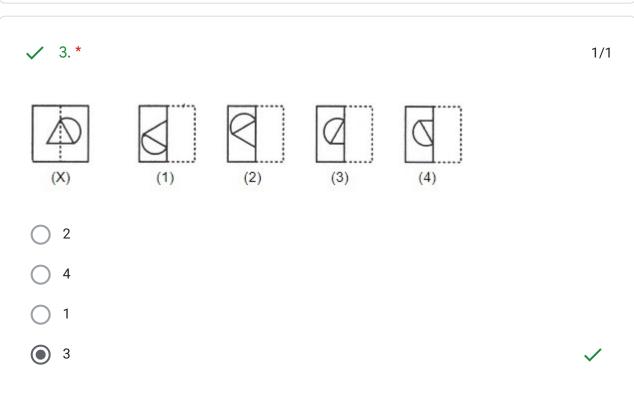

Please watch the following videos and answer the following questions

25 of 25 points

https://youtu.be/1tM8G6\_NS0g https://youtu.be/hrimwHvX0Cs

In each of the following problems, a square transparent sheet (X) with a pattern is given. Figure out from amongst the four alternatives as to how the patter would appear when the transparent sheet is folded at the dotted line. Find out from among the four alternatives as to how the pattern would appear when the transparent sheet is folded at the dotted line