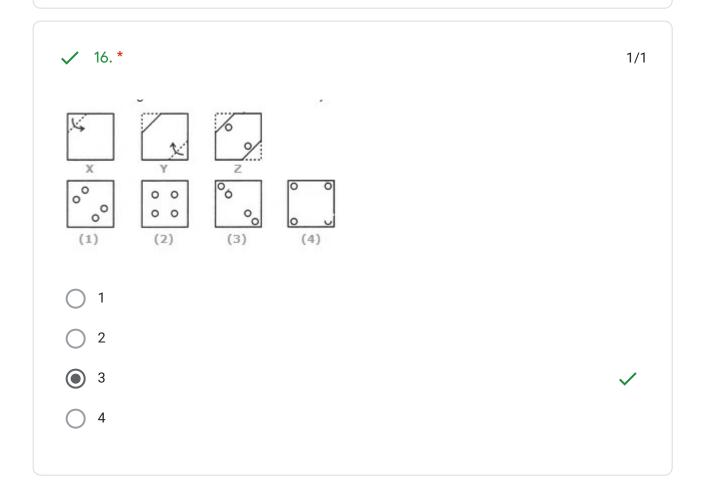

(3)

!

!

Each of the following questions consists of a set of three figures X, Y and Z showing a sequence of folding of apiece of paper. Figure (Z) shows the manner in which the folded paper has been cut. These three figures are followed by four answer figures from which you have to choose a figure which would most closely resemble the unfolded form of figure (Z).